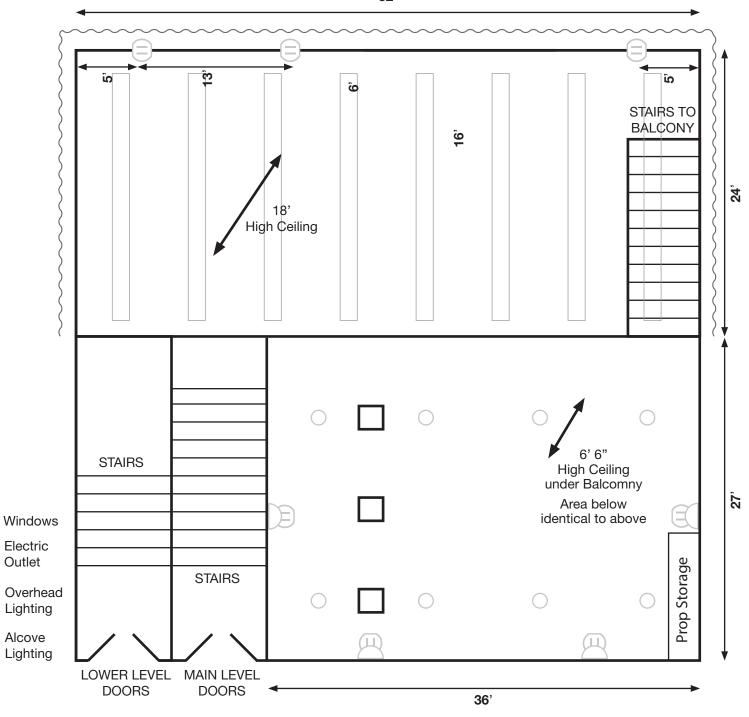

# Dimensions w/o Stage Space) OPEN AREA OF ROOM

- · Length: 52 ft.
- Width: 24 ft
- Square Footage: 1,248 sq. ft.
- Square Footage:

   (open area w / space
   under balcony: 2,220 sq. ft. )

#### OPEN AREA OF ROOM

- · Length: 36 ft.
- Width: 27 ft
- Ceiling (above): 7 ft.
- Ceiling (below): 6.5 ft.
- Square Footage: 972 sq. ft.
   ( open area w / space under balcony: 2,220 sq. ft. )